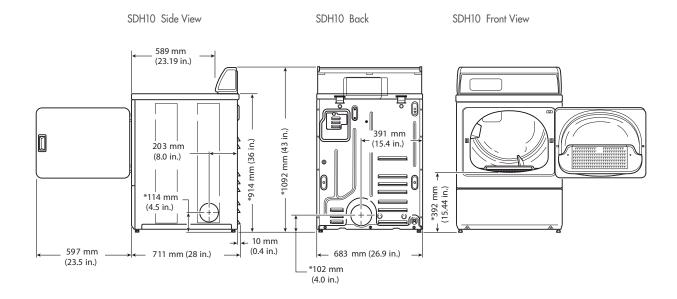

| ТҮРЕ                         |                | SDH10              |
|------------------------------|----------------|--------------------|
| CAPACITY                     | kg             | 10                 |
| DRUM VOLUME                  |                | 198                |
| ELECTRICAL                   |                | 1×220-240V 50/60Hz |
| CONNECTION                   |                | 3×380-415V+N 50 Hz |
| ELECTRICAL                   | kW             | 5,2 (230V)         |
| HEATING                      |                | 5,3 (400V)         |
| MOTOR POWER                  | kW             | 0,25               |
| DIMENSIONS                   |                |                    |
| H×W×D                        | mm             | 1092×683×711       |
| TRANSPORT DATA               |                |                    |
| Gross weight                 | kg             | 66                 |
| Net weight                   | kg             | 61                 |
| Volume (packed)              |                |                    |
| Cardboard packing            | m <sup>3</sup> | 0,71               |
| Dimensions (packed)<br>H×W×D | mm             | 1156×737×832       |